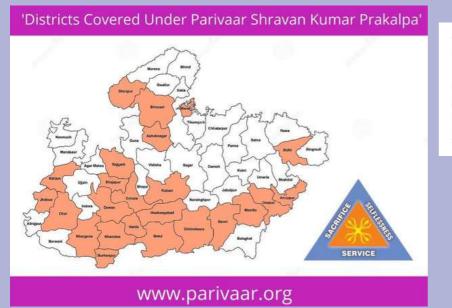

# **Overall District Coverage of All Programmes**

# (I) Seva Kutirs: 661 Seva Kutirs in 14 Districts

As on 31st March, 2022, we have 661 Seva Kutirs in as many villages in selected tribal areas in 14 districts of Madhya Pradesh. In the period between April 2021 and March 2022, we opened 400 new Seva Kutirs. Thus, there was a massive expansion in the FY 2021-22. Children undergo 6 hours of education, life skills, and overall development along with 2 adequate and nutritious meals daily. There are around 60,000 children in total in these 661 Kutirs. Besides this, the Seva Kutir platform with about 4000 fulltime field workers, cluster coordinators, resource persons, district anchors, educationists, teachers, cooks and volunteers – predominantly from the local communities – also enables us in many other activities related to general development and service in these villages. The local panchayats, block and district administrations remain in close touch with us. The Seva Kutir platform has enabled us to launch many powerful nitiatives like Daily Mobile Clinics, 24\*7 Ambulance Services, Vision Restoration Programme for Elderly and Local Nutritional Sustainability through fruit tree plantation drives.

The districts where we operate are:

| S.No | District   | Number Of Seva Kutirs |
|------|------------|-----------------------|
| 1    | Sheopur    | 143                   |
| 2    | Chhindwara | 100                   |
| 3    | Betul      | 68                    |
| 4    | Dindori    | 60                    |
| 5    | Khandwa    | 55                    |
| 6    | Dewas      | 45                    |
| 7    | Sehore     | 41                    |
| 8    | Anuppur    | 38                    |
| 9    | Mandla     | 30                    |
| 10   | Shivpuri   | 28                    |
| 11   | Sidhi      | 18                    |
| 12   | Ratlam     | 14                    |
| 13   | Harda      | 14                    |
| 14   | Vidisha    | 7                     |
|      | Total      | 661                   |