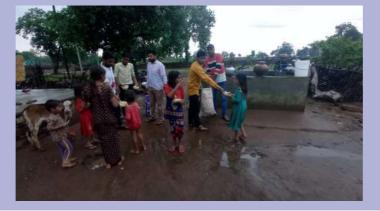

## (VII) Parivaar Flood Relief Efforts in Sheopur district

Due to continuous heavy rains for more than a week in the first half of August 2021, Sheopur and some other districts in northern Madhya Pradesh faced intense flood like situation. Our Sheopur District Team (around 500 full time workers) engaged in massive relief efforts, and worked day and night in very difficult situations. We provided food to thousands of hungry people; evacuated them from the flooded villages and took them to shelters; took people needing emergency medical care to hospitals. 10,542 freshly cooked full meals were provided to the affected people. The team showed exceptional courage and compassion in helping the extremely poor and vulnerable Sehariya community that mostly inhabits these places (Sehariyas are one of the poorest and most vulnerable communities in not just MP or India, but on the whole earth, as remarked by renowned economist Jean Dreze). The Ambulances and Mobile Clinics which had started recently in Sheopur came very handy in this disaster, ferrying the people to hospitals/shelters. More than 250 persons were served in this way. There were numerous occasions when our team carried the people through flowing waters, risking their own lives.