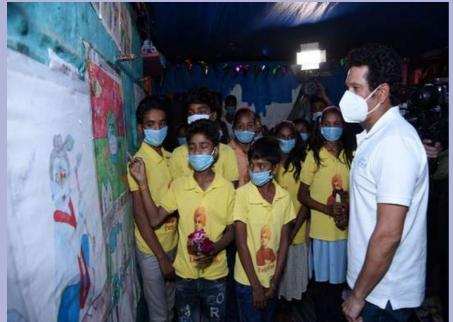

# (IX) Visit of Shri Sachin Tendulkar to Parivaar MP

Bharat Ratna Shri Sachin Tendulkar spent a day in Dewas and Sehore districts visiting our Residential Institution in Dewas district and Seva Kutir in a village of Sehore district. He interacted with the Sevavratees and the children and hugely appreciated our work.