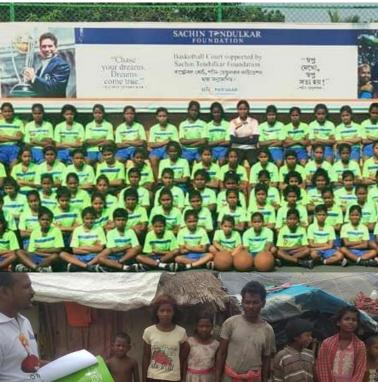

# (IV) Basketball Coaching

We are running a basketball program where we have inducted 275 children (129 girls and 146 boys) within age group of 12 years to 18 years. We started the program in 2019 but due to covid situation in 2020 & in 2021 we could not run the program smoothly. But from November 2021 the program was back in full swing. Children are being trained under professional resident coaches (one female and two males). The training sessions are designed in such a way that they do not clash with the education program. We have two separate Basketball courts in both campuses.

# (IX) Visit of Shri Sachin Tendulkar to Parivaar MP

Bharat Ratna Shri Sachin Tendulkar spent a day in Dewas and Sehore districts visiting our Residential Institution in Dewas district and Seva Kutir in a village of Sehore district. He interacted with the Sevavratees and the children and hugely appreciated our work.