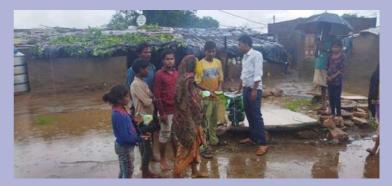

## (VII) Parivaar Flood Relief Efforts in Sheopur district

Due to continuous heavy rains for more than a week in the first half of August 2021, Sheopur and some other districts in northern Madhya Pradesh faced intense flood like situation. Our Sheopur District Team (around 500 full time workers) engaged in massive relief efforts, and worked day and night in very difficult situations. We provided food to thousands of hungry people; evacuated them from the flooded villages and took them to shelters; took people needing emergency medical care to hospitals. 10,542 freshly cooked full meals were provided to the affected people. The team showed exceptional courage and compassion in helping the extremely poor and vulnerable Sehariya community that mostly inhabits these places (Sehariyas are one of the poorest and most vulnerable communities in not just MP or India, but on the whole earth, as remarked by renowned economist Jean Dreze). The Ambulances and Mobile Clinics which had started recently in Sheopur came very handy in this disaster, ferrying the people to hospitals/shelters. More than 250 persons were served in this way. There were numerous occasions when our team carried the people through flowing waters, risking their own lives.