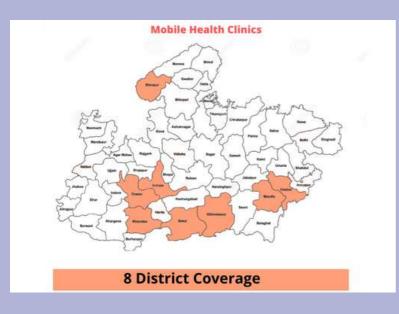

# (IV) Mobile Health Clinics

We started the first Mobile Health Clinic on 14th June 2021 and by the end of March 2022, we had 12 such clinics running in 8 districts. Our experience of working in remote and poor tribal villages in Madhya Pradesh has highlighted the dismal conditions of people suffering with various diseases or disabilities. Due to poverty, lack of access to good hospitals and doctors, they suffer from the sickness without getting the desired treatment. Therefore, we have started full day mobile clinic service in the villages. We employ a qualified doctor who visits 3-4 villages daily and examines around 100-150 patients. Free medicines are also provided to the patients. Those patients who are referred to Block or District Level Hospitals, because of serious illness, are also taken to these hospitals for treatment by Parivaar. in the year 2021-22, we served more than 2.6 lakh cases.

| S.No.        | District | No. of Clinics |  |
|--------------|----------|----------------|--|
| 1            | Betul    | 2              |  |
| 2            | Sehore   | 2              |  |
| 3            | Sheopur  | 2              |  |
| 4 Chhindwara |          | 2              |  |
| 5            | Dewas    | 1              |  |
| 6            | Mandla   | 1              |  |
| 7            | Dindori  | 1              |  |
| 8            | Khandwa  | 1              |  |
| ]            | TOTAL    | 12             |  |