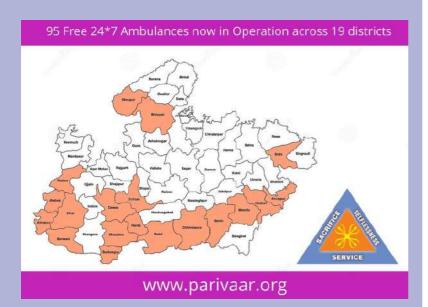

#### 2. 24\*7 Ambulances Service:

95 Ambulances in tribal areas of 19 districts, serving thousands of persons. These served more than 47 thousand cases by 31st March 2022...

## (II) 24\*7 AMBULANCE SERVICES

Parivaar started this new line of service activity in June 2021, and rapidly expanded it to cover remote and poor tribal areas in several districts. These ambulances provide access to hospitals in emergency situations on a 24\*7 basis throughout the year in tribal pockets, which are highly underserved areas. By 31st March 2022, 95 ambulances had been deployed and were running in tribal areas of 19 districts. These served more than 47 thousand cases in the year, and traveled more than 20 lakh kilometers. The cases related to deliveries, accidents, serious illnesses such as heart attack etc. The government is highly appreciative of this valuable service which was lacking in these areas. There are only a few government ambulances covering a tehsil/block, which generally has an area of more than 1000 sq.km. Because of this, people face huge difficulties in accessing hospitals. There are 89 designated tribal Blocks in MP and some other areas having significant tribal population. The number of ambulances that we have decided to run in various districts depends on the present government ambulance services in these areas, accessibility problems and our field and manpower strength across the villages.