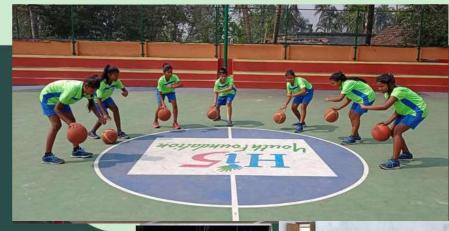

# (IV) Basketball Coaching

We are running a basketball program where we have inducted 275 children (129 girls and 146 boys) within age group of 12 years to 18 years. We started the program in 2019 but due to covid situation in 2020 & in 2021 we could not run the program smoothly. But from November 2021 the program was back in full swing. Children are being trained under professional resident coaches (one female and two males). The training sessions are designed in such a way that they do not clash with the education program. We have two separate Basketball courts in both campuses.

#### Daily Training schedule:

- The training session for the girls is conducted in the morning from 5.30 am to 6.45 am and 7.30 am to 9.00 am. Also a session is conducted in the evening from 4.15 pm to 5.45 pm.
- The training session for the boys is conducted in the morning from 7.30 am to 9.00 am and in the evening from 4.15 pm to 5.45 pm and 7.00 pm to 8.00 pm.