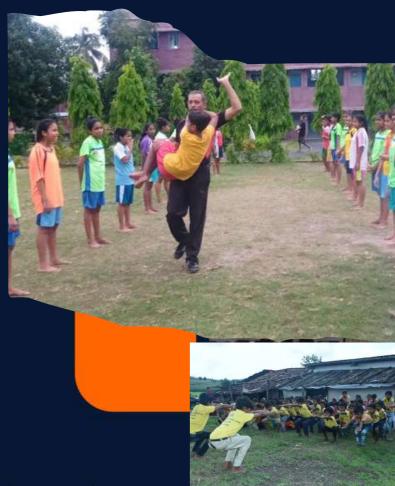

#### Bengal

In Bengal Parivaar has two residential educational institutions – Parivaar Vivekananda Sevashrama for Boys and Parivaar Sarada Teertha for girls. With around 1600 resident children, these are West Bengal's largest free residential institutions for children from deprived and destitute backgrounds. We provide residential living, education, and overall child development through sports, cultural and recreational activities etc in a loving and caring atmosphere for boys and girls from early age of 5 till their higher education (university level graduation or employability programs). Parivaar's Residential Institutions are seen as a model institution in the field of caretaking and overall development of vulnerable children. We have been the recipient of the 2011 National Award for Child Welfare from the President of India, the highest recognition by the Government of India.

# (IV) Basketball Coaching

We are running a basketball program where we have inducted 275 children (129 girls and 146 boys) within age group of 12 years to 18 years. We started the program in 2019 but due to covid situation in 2020 & in 2021 we could not run the program smoothly. But from November 2021 the program was back in full swing. Children are being trained under professional resident coaches (one female and two males). The training sessions are designed in such a way that they do not clash with the education program. We have two separate Basketball courts in both campuses.