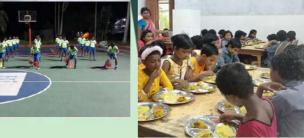

# (IV) Basketball Coaching

We are running a basketball program where we have inducted 275 children (129 girls and 146 boys) within age group of 12 years to 18 years. We started the program in 2019 but due to covid situation in 2020 & in 2021 we could not run the program smoothly. But from November 2021 the program was back in full swing. Children are being trained under professional resident coaches (one female and two males). The training sessions are designed in such a way that they do not clash with the education program. We have two separate Basketball courts in both campuses.

#### 1. Seva Kutirs:

More than 60,000 poor tribal children being provided with high quality supplementary education along with 2 nutritious meals in the Seva Kutir program. As on 31st March 2022, there are 661 Seva Kutirs in operation in as many villages across 14 districts.