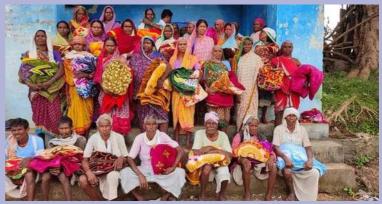

# (VIII) Parivaar's Winter Relief Program for Poorest tribal villages. (50 thousand blankets distributed)

As part of our yearly Winter Relief Program, we distributed around 50 thousand quality blankets to vulnerably elderly, before the start of the winter season. Our field-workers carried out this massive exercise covering more than a thousand poorest tribal villages in Madhya Pradesh.