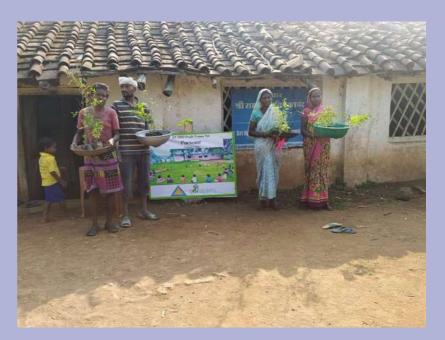

### (VI) Parivaar Fruit Trees Plantation Campaign - 40,000 papaya saplings planted

Continuing the mission to plant fruit trees across the highly impoverished tribal villages across districts in Madhya Pradesh, 40,000 papaya saplings were planted in our Seva Kutir villages of Dewas and Sehore districts in the last week of April 2021. The saplings have been given totally free of cost by Shri Raj Mohan's Sustainable Green Initiative. The entire exercise was meticulously planned by SGI and our team. The trucks containing saplings reached and delivered saplings at 3-4 locations in these districts, near to our Seva Kutir villages. From there, we transported the saplings to our 87 Seva Kutir centres (45 in Dewas and 42 in Sehore district) in tractors arranged by the villagers themselves. Once the saplings reached the Seva Kutirs, villagers came there and were given the saplings for planting. Around 8,000 poor tribal families were given 5 papaya saplings each, which they planted near their houses or in some cases in their fields also. They were instructed and guided by the Seva Kutir staff on the technique of plantation, which was explained to us by the SGI team. This entire work was carried out over a period of 5-6 days, and with the joint efforts of the Parivaar team and the village communities that we serve. Papaya is a rich source of nutrients and is an easily manageable plant, and we really hope that these and other such plantation initiatives