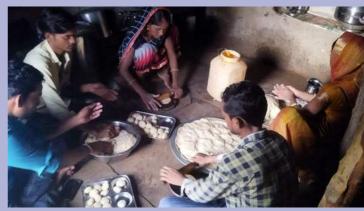

#### 1. Seva Kutirs:

More than 60,000 poor tribal children being provided with high quality supplementary education along with 2 nutritious meals in the Seva Kutir program. As on 31st March 2022, there are 661 Seva Kutirs in operation in as many villages across 14 districts.

# (I) Seva Kutirs: 661 Seva Kutirs in 14 Districts

As on 31st March, 2022, we have 661 Seva Kutirs in as many villages in selected tribal areas in 14 districts of Madhya Pradesh. In the period between April 2021 and March 2022, we opened 400 new Seva Kutirs. Thus, there was a massive expansion in the FY 2021-22. Children undergo 6 hours of education, life skills, and overall development along with 2 adequate and nutritious meals daily. There are around 60,000 children in total in these 661 Kutirs. Besides this, the Seva Kutir platform with about 4000 fulltime field workers, cluster coordinators, resource persons, district anchors, educationists, teachers, cooks and volunteers – predominantly from the local communities – also enables us in many other activities related to general development and service in these villages. The local panchayats, block and district administrations remain in close touch with us. The Seva Kutir platform has enabled us to launch many powerful nitiatives like Daily Mobile Clinics, 24\*7 Ambulance Services, Vision Restoration Programme for Elderly and Local Nutritional Sustainability through fruit tree plantation drives.