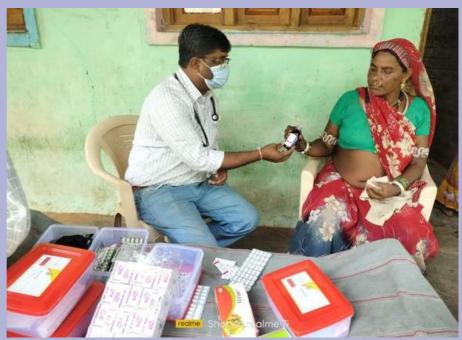

# (IV) Mobile Health Clinics

We started the first Mobile Health Clinic on 14th June 2021 and by the end of March 2022, we had 12 such clinics running in 8 districts. Our experience of working in remote and poor tribal villages in Madhya Pradesh has highlighted the dismal conditions of people suffering with various diseases or disabilities. Due to poverty, lack of access to good hospitals and doctors, they suffer from the sickness without getting the desired treatment. Therefore, we have started full day mobile clinic service in the villages. We employ a qualified doctor who visits 3-4 villages daily and examines around 100-150 patients. Free medicines are also provided to the patients. Those patients who are referred to Block or District Level Hospitals, because of serious illness, are also taken to these hospitals for treatment by Parivaar. in the year 2021-22, we served more than 2.6 lakh cases.