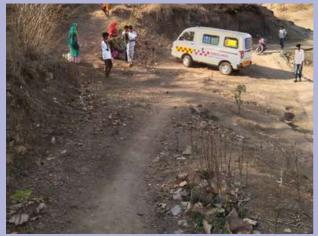

## (II) 24\*7 AMBULANCE SERVICES

Parivaar started this new line of service activity in June 2021, and rapidly expanded it to cover remote and poor tribal areas in several districts. These ambulances provide access to hospitals in emergency situations on a 24\*7 basis throughout the year in tribal pockets, which are highly underserved areas. By 31st March 2022, 95 ambulances had been deployed and were running in tribal areas of 19 districts. These served more than 47 thousand cases in the year, and traveled more than 20 lakh kilometers. The cases related to deliveries, accidents, serious illnesses such as heart attack etc. The government is highly appreciative of this valuable service which was lacking in these areas. There are only a few government ambulances covering a tehsil/block, which generally has an area of more than 1000 sq.km. Because of this, people face huge difficulties in accessing hospitals. There are 89 designated tribal Blocks in MP and some other areas having significant tribal population. The number of ambulances that we have decided to run in various districts depends on the present government ambulance services in these areas, accessibility problems and our field and manpower strength across the villages.