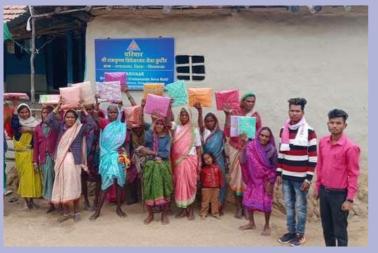

# (VIII) Parivaar's Winter Relief Program for Poorest tribal villages. (50 thousand blankets distributed)

As part of our yearly Winter Relief Program, we distributed around 50 thousand quality blankets to vulnerably elderly, before the start of the winter season. Our field-workers carried out this massive exercise covering more than a thousand poorest tribal villages in Madhya Pradesh.