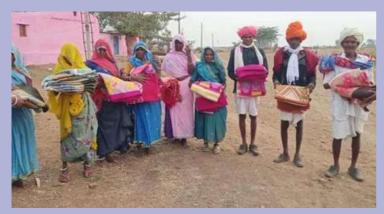

# (VIII) Parivaar's Winter Relief Program for Poorest tribal villages. (50 thousand blankets distributed)

As part of our yearly Winter Relief Program, we distributed around 50 thousand quality blankets to vulnerably elderly, before the start of the winter season. Our field-workers carried out this massive exercise covering more than a thousand poorest tribal villages in Madhya Pradesh.