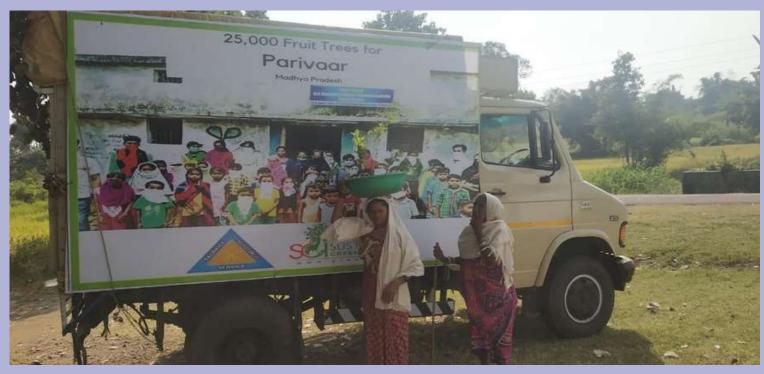

### (VI) Parivaar Fruit Trees Plantation Campaign - 40,000 papaya saplings planted

Continuing the mission to plant fruit trees across the highly impoverished tribal villages across districts in Madhya Pradesh, 40,000 papaya saplings were planted in our Seva Kutir villages of Dewas and Sehore districts in the last week of April 2021. The saplings have been given totally free of cost by Shri Raj Mohan's Sustainable Green Initiative. The entire exercise was meticulously planned by SGI and our team. The trucks containing saplings reached and delivered saplings at 3-4 locations in these districts, near to our Seva Kutir villages. From there, we transported the saplings to our 87 Seva Kutir centres (45 in Dewas and 42 in Sehore district) in tractors arranged by the villagers themselves. Once the saplings reached the Seva Kutirs, villagers came there and were given the saplings for planting. Around 8,000 poor tribal families were given 5 papaya saplings each, which they planted near their houses or in some cases in their fields also. They were instructed and guided by the Seva Kutir staff on the technique of plantation, which was explained to us by the SGI team. This entire work was carried out over a period of 5-6 days, and with the joint efforts of the Parivaar team and the village communities that we serve. Papaya is a rich source of nutrients and is an easily manageable plant, and we really hope that these and other such plantation initiatives