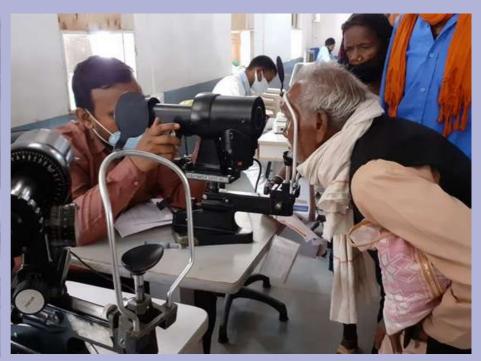

#### 3. Vision restoration for Elderly:

More than 27 thousand persons operated for cataract and other eye ailments and another 2 lakh plus persons served with general examination, medicines and glasses in more than 1000 camps in some poorest rural and tribal pockets of 24 districts.

# (III) Vision Restoration Program

This program was also scaled in the financial year 2021-22, from the month of June onwards. In the poor, rural areas in Madhya Pradesh, where we work, the problem of cataract and other eye ailments is very common, especially for the elderly. And due to poverty and difficulties in accessing good hospitals, most of them remain untreated, and gradually lose eyesight. It's a tragedy that despite being a simply curable illness, cataract causes loss of eyesight for millions of persons in India. To address this problem, we have collaborated with highly reputed and big eye hospitals in Madhya Pradesh. We organize eye camps in villages, where on an average 150-200 persons come for examination. They are examined, given medications and glasses, and those needing surgeries are then taken by us in buses to the hospitals where they stay for 3-4 days and are operated. The details of the work done in the financial year 2021-22 is given below.