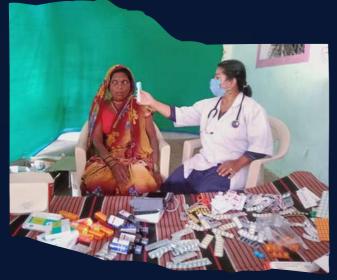

# (IV) Mobile Health Clinics

We started the first Mobile Health Clinic on 14th June 2021 and by the end of March 2022, we had 12 such clinics running in 8 districts. Our experience of working in remote and poor tribal villages in Madhya Pradesh has highlighted the dismal conditions of people suffering with various diseases or disabilities. Due to poverty, lack of access to good hospitals and doctors, they suffer from the sickness without getting the desired treatment. Therefore, we have started full day mobile clinic service in the villages. We employ a qualified doctor who visits 3-4 villages daily and examines around 100-150 patients. Free medicines are also provided to the patients. Those patients who are referred to Block or District Level Hospitals, because of serious illness, are also taken to these hospitals for treatment by Parivaar. in the year 2021-22, we served more than 2.6 lakh cases.