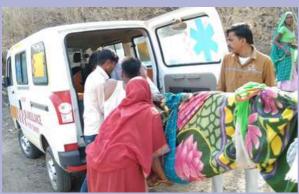

## (II) 24\*7 AMBULANCE SERVICES

Parivaar started this new line of service activity in June 2021, and rapidly expanded it to cover remote and poor tribal areas in several districts. These ambulances provide access to hospitals in emergency situations on a 24\*7 basis throughout the year in tribal pockets, which are highly underserved areas. By 31st March 2022, 95 ambulances had been deployed and were running in tribal areas of 19 districts. These served more than 47 thousand cases in the year, and traveled more than 20 lakh kilometers. The cases related to deliveries, accidents, serious illnesses such as heart attack etc. The government is highly appreciative of this valuable service which was lacking in these areas. There are only a few government ambulances covering a tehsil/block, which generally has an area of more than 1000 sq.km. Because of this, people face huge difficulties in accessing hospitals. There are 89 designated tribal Blocks in MP and some other areas having significant tribal population. The number of ambulances that we have decided to run in various districts depends on the present government ambulance services in these areas, accessibility problems and our field and manpower strength across the villages.