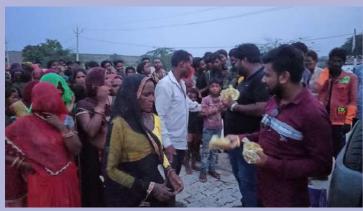

# (VIII) Parivaar's Winter Relief Program for Poorest tribal villages. (50 thousand blankets distributed)

As part of our yearly Winter Relief Program, we distributed around 50 thousand quality blankets to vulnerably elderly, before the start of the winter season. Our field-workers carried out this massive exercise covering more than a thousand poorest tribal villages in Madhya Pradesh.