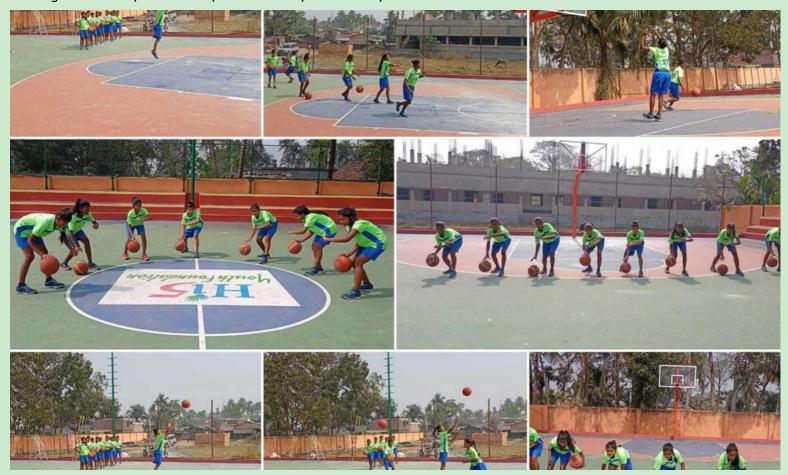

# (IV) Basketball Coaching

We are running a basketball program where we have inducted 275 children (129 girls and 146 boys) within age group of 12 years to 18 years. We started the program in 2019 but due to covid situation in 2020 & in 2021 we could not run the program smoothly. But from November 2021 the program was back in full swing. Children are being trained under professional resident coaches (one female and two males). The training sessions are designed in such a way that they do not clash with the education program. We have two separate Basketball courts in both campuses.

#### Daily Training schedule:

- The training session for the girls is conducted in the morning from 5.30 am to 6.45 am and 7.30 am to 9.00 am. Also a session is conducted in the evening from 4.15 pm to 5.45 pm.
- The training session for the boys is conducted in the morning from 7.30 am to 9.00 am and in the evening from 4.15 pm to 5.45 pm and 7.00 pm to 8.00 pm.