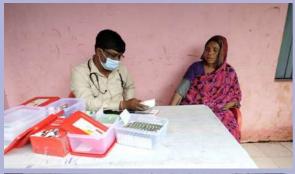

# (IV) Mobile Health Clinics

We started the first Mobile Health Clinic on 14th June 2021 and by the end of March 2022, we had 12 such clinics running in 8 districts. Our experience of working in remote and poor tribal villages in Madhya Pradesh has highlighted the dismal conditions of people suffering with various diseases or disabilities. Due to poverty, lack of access to good hospitals and doctors, they suffer from the sickness without getting the desired treatment. Therefore, we have started full day mobile clinic service in the villages. We employ a qualified doctor who visits 3-4 villages daily and examines around 100-150 patients. Free medicines are also provided to the patients. Those patients who are referred to Block or District Level Hospitals, because of serious illness, are also taken to these hospitals for treatment by Parivaar. in the year 2021-22, we served more than 2.6 lakh cases.