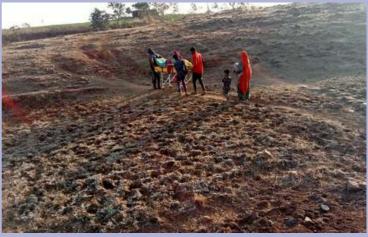

## (II) 24\*7 AMBULANCE SERVICES

Parivaar started this new line of service activity in June 2021, and rapidly expanded it to cover remote and poor tribal areas in several districts. These ambulances provide access to hospitals in emergency situations on a 24\*7 basis throughout the year in tribal pockets, which are highly underserved areas. By 31st March 2022, 95 ambulances had been deployed and were running in tribal areas of 19 districts. These served more than 47 thousand cases in the year, and traveled more than 20 lakh kilometers. The cases related to deliveries, accidents, serious illnesses such as heart attack etc. The government is highly appreciative of this valuable service which was lacking in these areas. There are only a few government ambulances covering a tehsil/block, which generally has an area of more than 1000 sq.km. Because of this, people face huge difficulties in accessing hospitals. There are 89 designated tribal Blocks in MP and some other areas having significant tribal population. The number of ambulances that we have decided to run in various districts depends on the present government ambulance services in these areas, accessibility problems and our field and manpower strength across the villages.

## (VII) Parivaar Flood Relief Efforts in Sheopur district

Due to continuous heavy rains for more than a week in the first half of August 2021, Sheopur and some other districts in northern Madhya Pradesh faced intense flood like situation. Our Sheopur District Team (around 500 full time workers) engaged in massive relief efforts, and worked day and night in very difficult situations. We provided food to thousands of hungry people; evacuated them from the flooded villages and took them to shelters; took people needing emergency medical care to hospitals. 10,542 freshly cooked full meals were provided to the affected people. The team showed exceptional courage and compassion in helping the extremely poor and vulnerable Sehariya community that mostly inhabits these places (Sehariyas are one of the poorest and most vulnerable communities in not just MP or India, but on the whole earth, as remarked by renowned economist Jean Dreze). The Ambulances and Mobile Clinics which had started recently in Sheopur came very handy in this disaster, ferrying the people to hospitals/shelters. More than 250 persons were served in this way. There were numerous occasions when our team carried the people through flowing waters, risking their own lives.