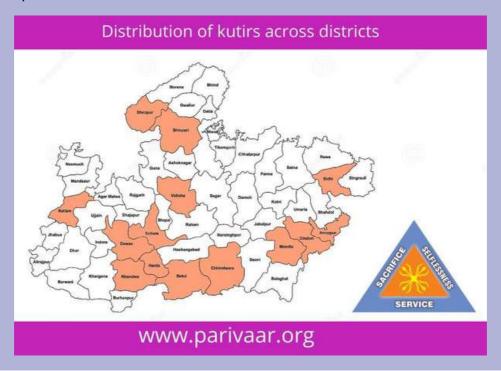

# (I) Seva Kutirs: 661 Seva Kutirs in 14 Districts

As on 31st March, 2022, we have 661 Seva Kutirs in as many villages in selected tribal areas in 14 districts of Madhya Pradesh. In the period between April 2021 and March 2022, we opened 400 new Seva Kutirs. Thus, there was a massive expansion in the FY 2021-22. Children undergo 6 hours of education, life skills, and overall development along with 2 adequate and nutritious meals daily. There are around 60,000 children in total in these 661 Kutirs. Besides this, the Seva Kutir platform with about 4000 fulltime field workers, cluster coordinators, resource persons, district anchors, educationists, teachers, cooks and volunteers – predominantly from the local communities – also enables us in many other activities related to general development and service in these villages. The local panchayats, block and district administrations remain in close touch with us. The Seva Kutir platform has enabled us to launch many powerful nitiatives like Daily Mobile Clinics, 24\*7 Ambulance Services, Vision Restoration Programme for Elderly and Local Nutritional Sustainability through fruit tree plantation drives.

The districts where we operate are:

| S.No | District   | Number Of Seva Kutirs |
|------|------------|-----------------------|
| 1    | Sheopur    | 143                   |
| 2    | Chhindwara | 100                   |
| 3    | Betul      | 68                    |
| 4    | Dindori    | 60                    |
| 5    | Khandwa    | 55                    |
| 6    | Dewas      | 45                    |
| 7    | Sehore     | 41                    |
| 8    | Anuppur    | 38                    |
| 9    | Mandla     | 30                    |
| 10   | Shivpuri   | 28                    |
| 11   | Sidhi      | 18                    |
| 12   | Ratlam     | 14                    |
| 13   | Harda      | 14                    |
| 14   | Vidisha    | 7                     |
|      | Total      | 661                   |