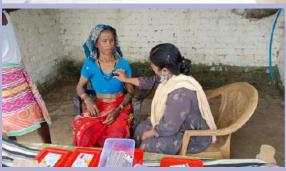

# (IV) Mobile Health Clinics

We started the first Mobile Health Clinic on 14th June 2021 and by the end of March 2022, we had 12 such clinics running in 8 districts. Our experience of working in remote and poor tribal villages in Madhya Pradesh has highlighted the dismal conditions of people suffering with various diseases or disabilities. Due to poverty, lack of access to good hospitals and doctors, they suffer from the sickness without getting the desired treatment. Therefore, we have started full day mobile clinic service in the villages. We employ a qualified doctor who visits 3-4 villages daily and examines around 100-150 patients. Free medicines are also provided to the patients. Those patients who are referred to Block or District Level Hospitals, because of serious illness, are also taken to these hospitals for treatment by Parivaar. in the year 2021-22, we served more than 2.6 lakh cases.