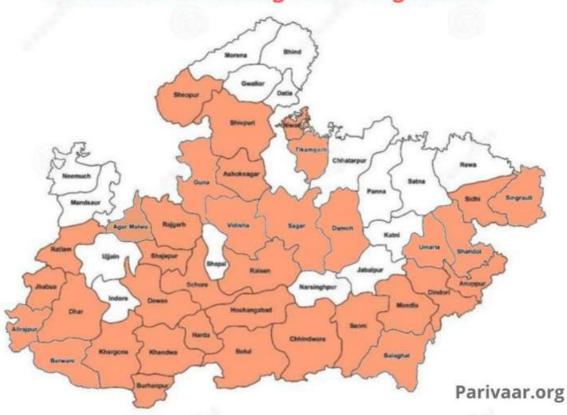

# **Overall District Coverage of All Programmes**

# (I) Seva Kutirs: 661 Seva Kutirs in 14 Districts

As on 31st March, 2022, we have 661 Seva Kutirs in as many villages in selected tribal areas in 14 districts of Madhya Pradesh. In the period between April 2021 and March 2022, we opened 400 new Seva Kutirs. Thus, there was a massive expansion in the FY 2021-22. Children undergo 6 hours of education, life skills, and overall development along with 2 adequate and nutritious meals daily. There are around 60,000 children in total in these 661 Kutirs. Besides this, the Seva Kutir platform with about 4000 fulltime field workers, cluster coordinators, resource persons, district anchors, educationists, teachers, cooks and volunteers – predominantly from the local communities – also enables us in many other activities related to general development and service in these villages. The local panchayats, block and district administrations remain in close touch with us. The Seva Kutir platform has enabled us to launch many powerful nitiatives like Daily Mobile Clinics, 24\*7 Ambulance Services, Vision Restoration Programme for Elderly and Local Nutritional Sustainability through fruit tree plantation drives.

The districts where we operate are:

| S.No | District   | Number Of Seva Kutirs |
|------|------------|-----------------------|
| 1    | Sheopur    | 143                   |
| 2    | Chhindwara | 100                   |
| 3    | Betul      | 68                    |
| 4    | Dindori    | 60                    |
| 5    | Khandwa    | 55                    |
| 6    | Dewas      | 45                    |
| 7    | Sehore     | 41                    |
| 8    | Anuppur    | 38                    |
| 9    | Mandla     | 30                    |
| 10   | Shivpuri   | 28                    |
| 11   | Sidhi      | 18                    |
| 12   | Ratlam     | 14                    |
| 13   | Harda      | 14                    |
| 14   | Vidisha    | 7                     |
|      | Total      | 661                   |