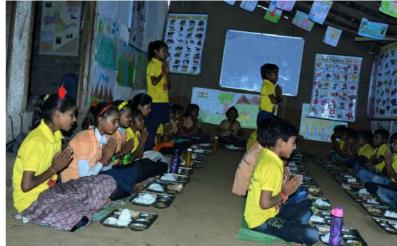

#### 1. Seva Kutirs:

More than 60,000 poor tribal children being provided with high quality supplementary education along with 2 nutritious meals in the Seva Kutir program. As on 31st March 2022, there are 661 Seva Kutirs in operation in as many villages across 14 districts.

# (I) Seva Kutirs: 661 Seva Kutirs in 14 Districts

As on 31st March, 2022, we have 661 Seva Kutirs in as many villages in selected tribal areas in 14 districts of Madhya Pradesh. In the period between April 2021 and March 2022, we opened 400 new Seva Kutirs. Thus, there was a massive expansion in the FY 2021-22. Children undergo 6 hours of education, life skills, and overall development along with 2 adequate and nutritious meals daily. There are around 60,000 children in total in these 661 Kutirs. Besides this, the Seva Kutir platform with about 4000 fulltime field workers, cluster coordinators, resource persons, district anchors, educationists, teachers, cooks and volunteers – predominantly from the local communities – also enables us in many other activities related to general development and service in these villages. The local panchayats, block and district administrations remain in close touch with us. The Seva Kutir platform has enabled us to launch many powerful nitiatives like Daily Mobile Clinics, 24\*7 Ambulance Services, Vision Restoration Programme for Elderly and Local Nutritional Sustainability through fruit tree plantation drives.