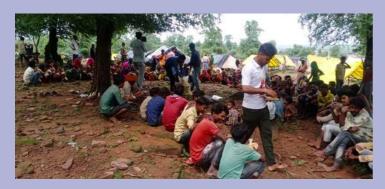

## (VII) Parivaar Flood Relief Efforts in Sheopur district

Due to continuous heavy rains for more than a week in the first half of August 2021, Sheopur and some other districts in northern Madhya Pradesh faced intense flood like situation. Our Sheopur District Team (around 500 full time workers) engaged in massive relief efforts, and worked day and night in very difficult situations. We provided food to thousands of hungry people; evacuated them from the flooded villages and took them to shelters; took people needing emergency medical care to hospitals. 10,542 freshly cooked full meals were provided to the affected people. The team showed exceptional courage and compassion in helping the extremely poor and vulnerable Sehariya community that mostly inhabits these places (Sehariyas are one of the poorest and most vulnerable communities in not just MP or India, but on the whole earth, as remarked by renowned economist Jean Dreze). The Ambulances and Mobile Clinics which had started recently in Sheopur came very handy in this disaster, ferrying the people to hospitals/shelters. More than 250 persons were served in this way. There were numerous occasions when our team carried the people through flowing waters, risking their own lives.